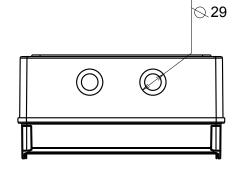

Technical Data: CBS2413 | IP54 Combination Box | 6 Module

#### **CBS2413**

Page 1 of 2 EDS1242-001

Technical Data: CBS3023 | IP54 Combination Box | 11 Module