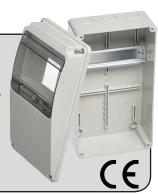

Technical Data: CBS2413 | IP54 Combination Box | 6 Module

# **Technical Data**

| Enclosure Material    | ABS - Colour RAL 7035 GREY |
|-----------------------|----------------------------|
| Window Material       | Polycarbonate - Smoked     |
| Operating Temperature | -25 to +60°C               |

#### **CBS2413**

Page 1 of 2 EDS1242-001

Technical Data: CBS3023 | IP54 Combination Box | 11 Module