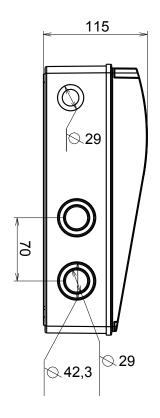

Technical Data: CBS2413 | IP54 Combination Box | 6 Module

#### **CBS2413**

Page 1 of 2 EDS1242-001

Technical Data: CBS3023 | IP54 Combination Box | 11 Module