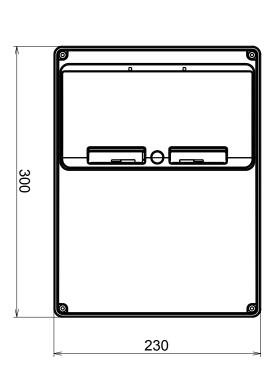

Technical Data: CBS2413 | IP54 Combination Box | 6 Module

#### **CBS2413**

Page 1 of 2 EDS1242-001

Technical Data: CBS3023 | IP54 Combination Box | 11 Module