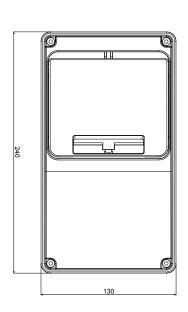

Technical Data: CBS2413 | IP54 Combination Box | 6 Module

#### **CBS2413**

Page 1 of 2 EDS1242-001

Technical Data: CBS3023 | IP54 Combination Box | 11 Module